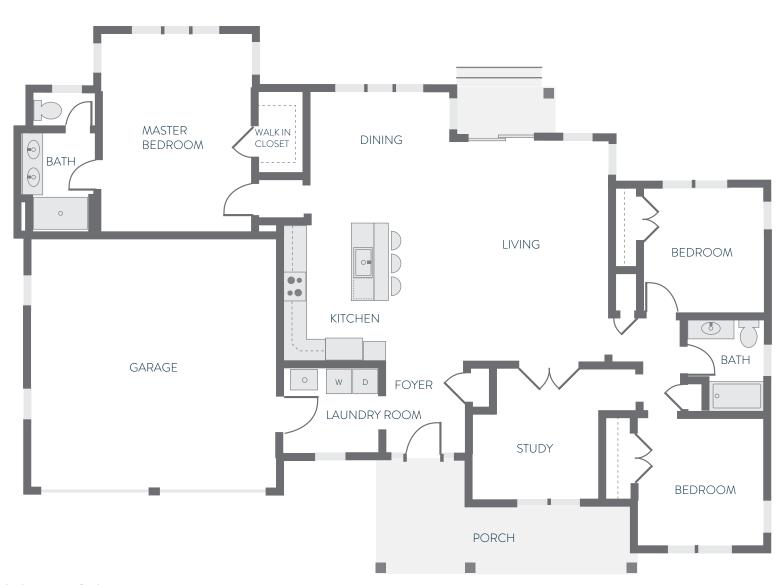

THE CAMERON
3 BEDROOMS | STUDY | 2 BATHROOMS
1703 SQUARE FEET

Westharbor Homes

Disclaimer: In our continuing effort to improve the design and function of the home through the development process dimensions, finishes, prices and specifications are subject to change without notice. Square footages are approximate. Use floor plan as a guide only. Buyer to verify to their own satisfaction.

## **OLYMPIC TERRACE II**

THE CAMERON 3 BEDROOMS | STUDY | 2 BATHROOMS 1703 SQUARE FEET

Westharbor Homes

Disclaimer: In our continuing effort to improve the design and function of the home through the development process dimensions, finishes, prices and specifications are subject to change without notice. Square footages are approximate. Use floor plan as a guide only. Buyer to verify to their own satisfaction.