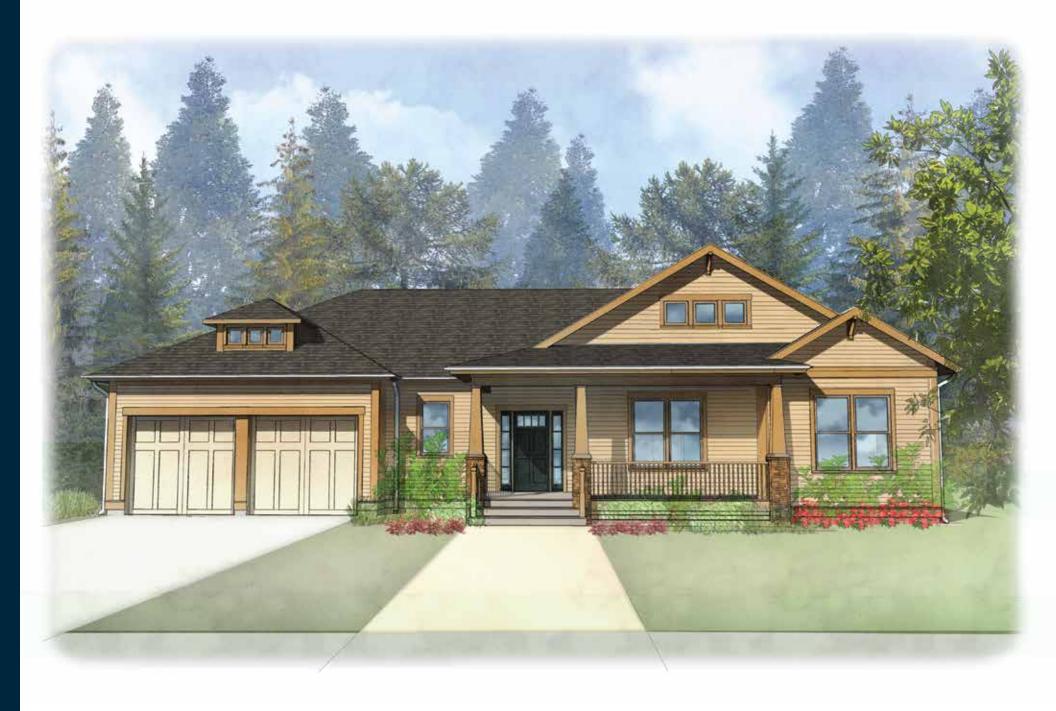

THE CAMERON
3 BEDROOMS | STUDY | 2 BATHROOMS
1703 SQUARE FEET

Westharbor Homes

Disclaimer: In our continuing effort to improve the design and function of the home through the development process dimensions, finishes, prices and specifications are subject to change without notice. Square footages are approximate. Use floor plan as a guide only. Buyer to verify to their own satisfaction.

## **OLYMPIC TERRACE II**

THE CAMERON 3 BEDROOMS | STUDY | 2 BATHROOMS 1703 SQUARE FEET

Westharbor Homes

Disclaimer: In our continuing effort to improve the design and function of the home through the development process dimensions, finishes, prices and specifications are subject to change without notice. Square footages are approximate. Use floor plan as a guide only. Buyer to verify to their own satisfaction.