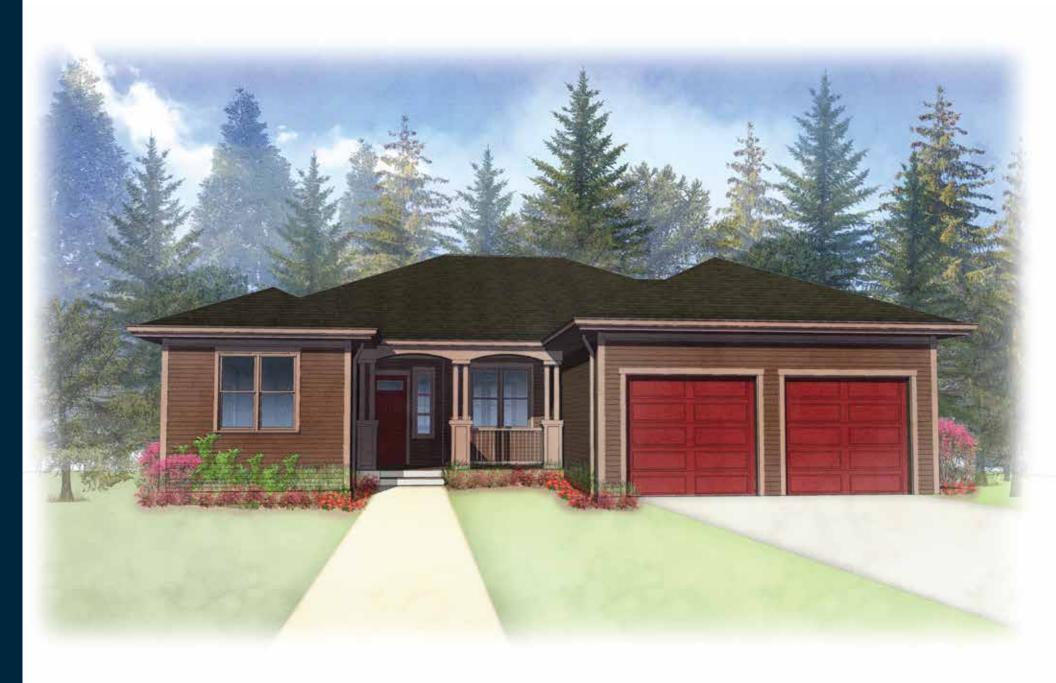

## THE ELLINOR 2 BEDROOMS | STUDY | 2 BATHROOMS 2,289 SQUARE FEET

Westharbor Homes Disclaimer: In our continuing effort to improve the design and function of the home through the development process dimensions, finishes, prices and specifications are subject to change without notice. Square footages are approximate. Use floor plan as a guide only. Buyer to verify to their own satisfaction.

## THE ELLINOR 2 BEDROOMS | STUDY | 2 BATHROOMS 2,289 SQUARE FEET

Disclaimer: In our continuing effort to improve the design and function of the home through the development process dimensions, finishes, prices and specifications are subject to change without notice. Square footages are approximate. Use floor plan as a guide only. Buyer to verify to their own satisfaction.