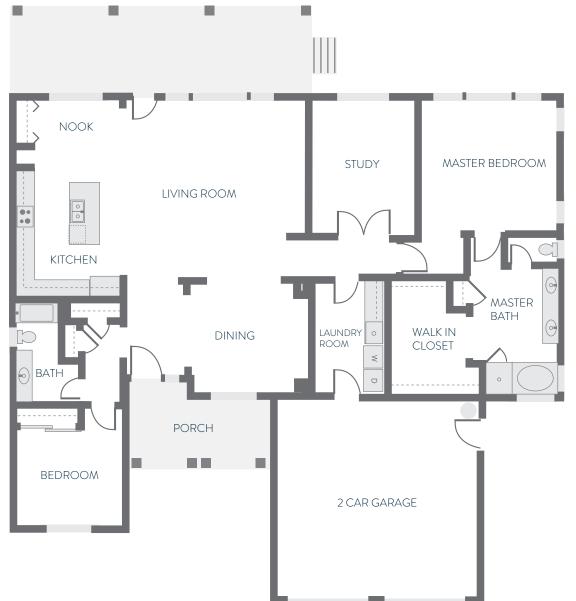

## THE ELLINOR 2 BEDROOMS | STUDY | 2 BATHROOMS 2,289 SQUARE FEET

Westharbor Homes Disclaimer: In our continuing effort to improve the design and function of the home through the development process dimensions, finishes, prices and specifications are subject to change without notice. Square footages are approximate. Use floor plan as a guide only. Buyer to verify to their own satisfaction.

## THE ELLINOR 2 BEDROOMS | STUDY | 2 BATHROOMS 2,289 SQUARE FEET

Disclaimer: In our continuing effort to improve the design and function of the home through the development process dimensions, finishes, prices and specifications are subject to change without notice. Square footages are approximate. Use floor plan as a guide only. Buyer to verify to their own satisfaction.